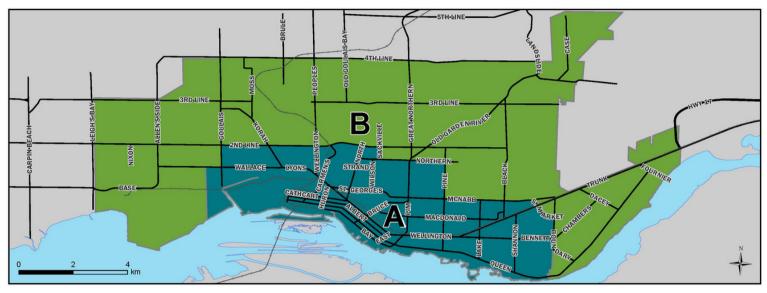

Leaf and yard waste collection is divided into two alternating routes (Collection A and Collection B).

The City will not be responsible for ripped or torn bags due to inclement weather.

Leaf and yard waste can be disposed of at the City landfill - free of charge - at the Leaf and Yard Waste Bunker.