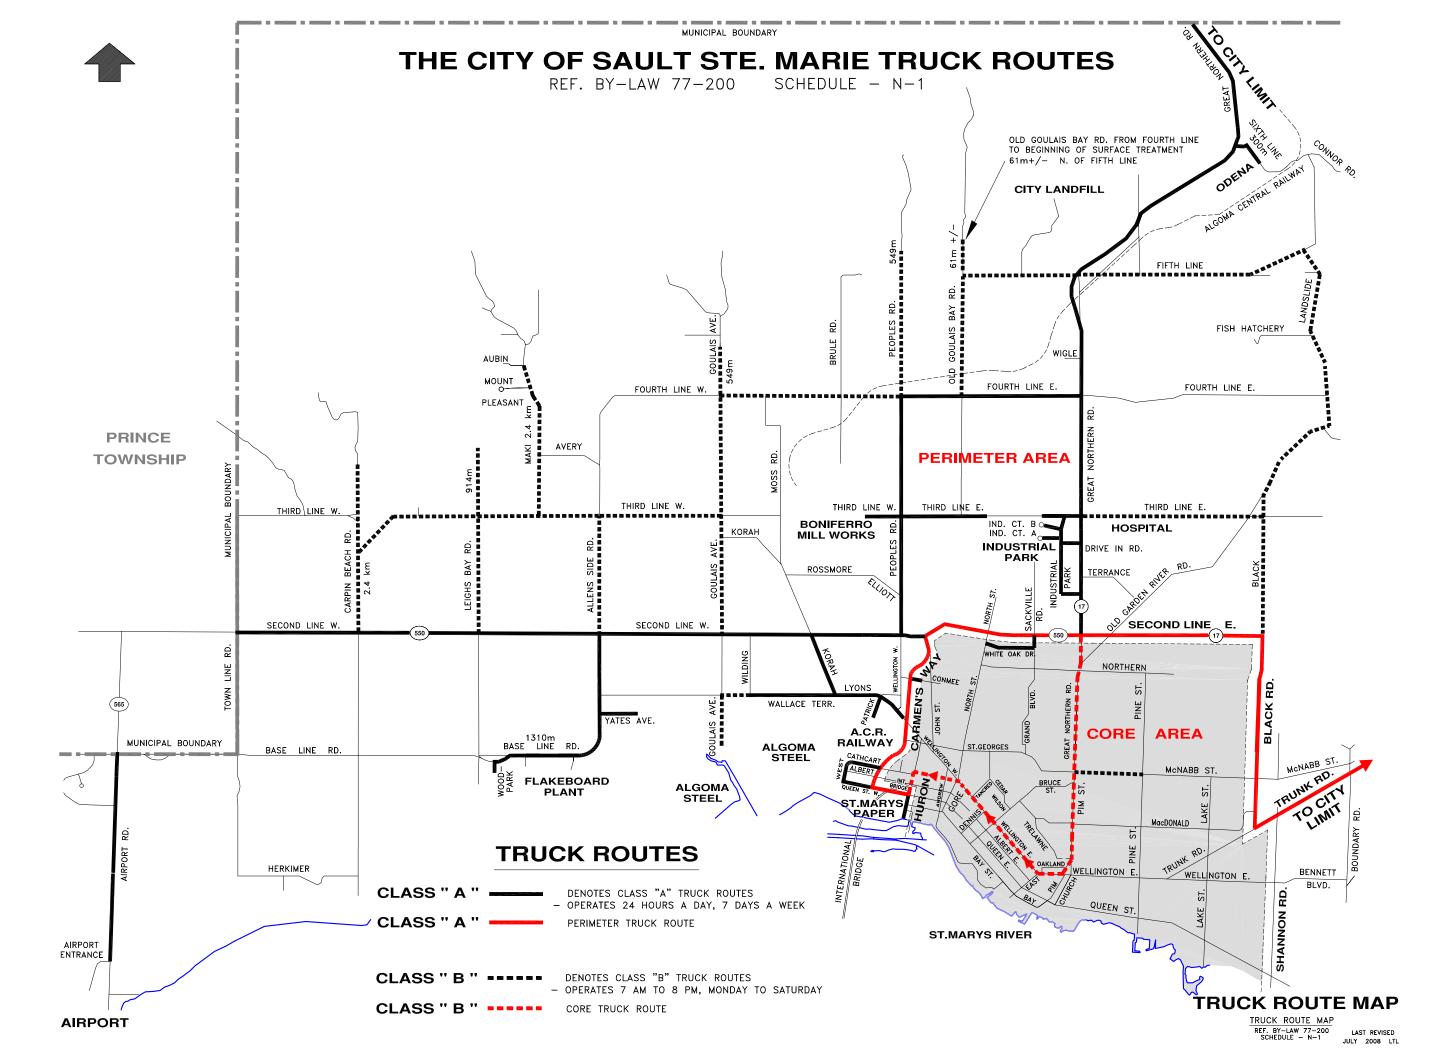

## 2. **HEAVY TRUCK ROUTE SECTIONS RE-ENACTED**

Sections 41 and 42 of By-law 77-200 is repealed and replaced with the following:

- "41. (1) When properly worded signs have been erected and are on display, no person shall drive or cause to be driven a heavy truck on any street or part of a street in the City of Sault Ste. Marie.
  - (2) Sub-section (1) of this section 41 shall not prevent the operation of a heavy truck on a street set out in Schedule "N" to this by-law between the limits set out in that schedule during the days and times set out in the column entitled 'Permitted Times and Days'.
- "42. (1) The driver of a truck with a destination within the Core Area, the Core Area being shown as the shaded area on the map attached as Schedule "N-1" to this by-law, must reach his or her destination by departing a Class "A" truck route at a point closest to his or her destination within the Core Area.
  - (2) The driver of a truck that is within the Core Area and whose destination is outside the Core Area, must follow the most direct and practicable route to the nearest truck route.
- "43. The driver of a truck with a destination outside the Core Area must not enter the Core Area and must reach his or her destination by the most direct and practicable route between the premises or location concerned and the nearest truck route outside the Core Area.
- "44. The following shall not be deemed to be operating a heavy truck in contravention of section 41:
  - (a) Persons delivering or collecting goods or merchandise to or from, or providing services at the premises of bona fide customers,
  - (b) Persons going to or from business premises of the owner of the heavy truck concerned,
  - (c) Persons going to or from premises for the servicing or repairing of the heavy truck,

## 3. SCHEDULES "N" AND "N-1" ADOPTED

- (1) Schedule "N" to this by-law replaces Schedule "N" to By-law 77-200.
- (2) Schedule "N-1" is adopted as a schedule to By-law 77-200.

# SCHEDULE "N" (Section 41)

#### TRAFFIC REGULATIONS FOR HEAVY TRUCKS

| <u>NO</u> | STREET                            | FROM                 | TO                                             | PERMITTED TIMES AND DAYS                     |
|-----------|-----------------------------------|----------------------|------------------------------------------------|----------------------------------------------|
| 1.        | Allen's Side Road                 | Second Line West     | Third Line West                                | 0700 hrs. to 2000 hrs.<br>Monday to Saturday |
| 2.        | Allen's Side Road                 | Base Line            | Second Line West                               | any time                                     |
| 3.        | Base Line                         | Allen's Side Road    | Approx. 1310 m west<br>of Allen's Side<br>Road | any time                                     |
| 4.        | Black Road                        | Second Line East     | Old Garden River Road                          | 0700 hrs. to 2000 hrs.<br>Monday to Saturday |
| 5.        | Black Road                        | Second Line East     | Trunk Road                                     | any time                                     |
| 6.        | Carmen's Way                      | Second Line East     | Queen Street West                              | any time                                     |
| 7.        | Carpin Beach Road                 | Second Line West     | 2.4 Km north of<br>Second Line West            | 0700 hrs. to 2000 hrs.                       |
| 8.        | Cathcart Street                   | Carmen's Way         | West Street                                    | any time                                     |
| 9.        | Cathcart Street (west bound only) | Gore Street          | Huron Street                                   | 0700 hrs. to 2000 hrs.<br>Monday to Saturday |
| 10.       | Conmee Avenue                     | Carmen's Way         | approx 275 m easterly                          | any time                                     |
| 11.       | Drive Inn Road                    | Great Northern Road  | Industrial Park Cres                           | any time                                     |
| 12.       | Fifth Line East                   | Old Goulais Bay Road | Landslide Road                                 | 0700 hrs. to 2000 hrs.<br>Monday to Saturday |
| 13.       | Fourth Line West                  | Goulais Avenue       | People's Road                                  | 0700 hrs. to 2000 hrs.<br>Monday to Saturday |
| 14.       | Fourth Line East                  | People's Road        | Great Northern Road                            | any time                                     |

| NO STREET                           | FROM                      | <u>TO</u>                          | PERMITTED TIMES OR DAYS                      |
|-------------------------------------|---------------------------|------------------------------------|----------------------------------------------|
| 15. Goulais Avenue                  | Second Line West          | 549 m north<br>of Fourth Line West | 0700 hrs. to 2000 hrs.<br>Monday to Saturday |
| 16. Goulais Avenue                  | Wallace Terrace           | Base Line Road                     | 0700 hrs. to 2000 hrs.<br>Monday to Saturday |
| 17. Great Northern Road             | Second Line East          | City Limits                        | any time                                     |
| 18. Great Northern Road             | Second Line East          | McNabb Street                      | 0700 to 2000 hrs.<br>Monday to Saturday      |
| 19. Highway 565                     | Base Line Road            | Airport Entrance                   | any time                                     |
| 20. Huron Street                    | International Bridge Exit | southerly limit                    | any time                                     |
| 21. Huron Street (south bound only) | Cathcart Street           | International Bridge<br>Entrance   | 0700 to 2000 hrs.<br>Monday to Saturday      |
| 22. Industrial Park Cres.           | Great Northern Road       | the northern end                   | any time                                     |
| 23. Industrial Court "A"            | Industrial Park Cres.     | westerly end                       | any time                                     |
| 24. Industrial Court "B"            | Industrial Park Cres.     | westerly end                       | any time                                     |
| 25. Korah Road                      | Lyons Avenue              | Second Line West                   | any time                                     |
| 26. Landslide Road                  | Old Garden River Road     | Fifth Line East                    | 0700 hrs. to 2000 hrs.<br>Monday to Saturday |
| 27. Leigh's Bay Road                | Second Line West          | 914 m north of<br>Third Line West  | 0700 hrs. to 2000 hrs.<br>Monday to Saturday |
| 28. Lyons Avenue                    | Wellington Street W.      | Korah Road                         | any time                                     |
| 29. Maki Side Road                  | Third Line West           | 2.4 km north of<br>Third Line West | 0700 hrs. to 2000 hrs<br>Monday to Saturday  |
| 30. McNabb Street                   | Great Northern Road       | Pine Street                        | 0700 hrs. to 2000 hrs.<br>Monday to Saturday |
| 31. Old Goulais Bay Road            | Fourth Line East          | 61 m north of                      | 0700 hrs. to 2000 hrs.                       |

| NO  | STREET                 | FROM                   | TO                                        | PERMITTED TIMES OR DAYS                      |
|-----|------------------------|------------------------|-------------------------------------------|----------------------------------------------|
|     |                        |                        | Fifth Line East                           | Monday to Saturday                           |
| 32. | Patrick Street         | Lyons Avenue           | approx 300 m southerly                    | any time                                     |
| 33. | People's Road          | Second Line            | Fourth Line                               | any time                                     |
| 34. | People's Road          | Fourth Line            | point 549 m north<br>of Fifth Line        | 0700 hrs. to 2000 hrs.<br>Monday to Saturday |
| 35. | Pim Street             | Wellington Street East | McNabb Street                             | 0700 to 2000 hrs.<br>Monday to Saturday      |
| 36. | Queen Street           | Huron Street           | West Street                               | any time                                     |
| 37. | Sackville Road         | White Oak Drive        | Second Line East                          | any time                                     |
| 38. | Second Line            | Black Road             | Town Line Road                            | any time                                     |
| 39. | Sixth Line East        | Great Northern Road    | 300 metres east of<br>Great Northern Road | any time                                     |
| 40. | Third Line West        | Carpin Beach Road      | Goulais Avenue                            | 0700 hrs. to 2000 hrs.<br>Monday to Saturday |
| 41. | Third Line West        | People's Road          | approx 75 m westerly                      | any time                                     |
| 42. | Third Line East        | Great Northern Road    | Peoples Road                              | any time                                     |
| 43. | Third Line East        | Great Northern Road    | Black Road                                | 0700 hrs. to 2000 hrs.<br>Monday to Saturday |
| 44. | Trunk Road             | Black Road             | City Limits                               | any time                                     |
| 45. | Wallace Terrace        | Korah Road             | Wilding Avenue                            | any time                                     |
| 46. | Wallace Terrace        | Wilding Avenue         | Goulais Avenue                            | 0700 hrs to 2000 hrs<br>Monday to Saturday   |
| 47. | Wellington Street West | Lyons Avenue           | Carmen's Way                              | Any time                                     |
| 48. | Wellington Street East | Pim Street             | Gore Street                               | 0700 hrs to 2000 hrs<br>Monday to Saturday   |

| <u>NO</u> | STREET          | FROM            | <u>TO</u>       | PERMITTED TIMES OR DAYS |
|-----------|-----------------|-----------------|-----------------|-------------------------|
| 49.       | West Street     | Cathcart Street | Queen Street    | any time                |
| 50.       | White Oak Drive | Sackville Road  | North Street    | any time                |
| 51.       | Wood Park Ct.   | Base Line       | southerly Limit | any time                |
| 52.       | Yates Ave       | Allen's Side Rd | easterly end    | any time                |