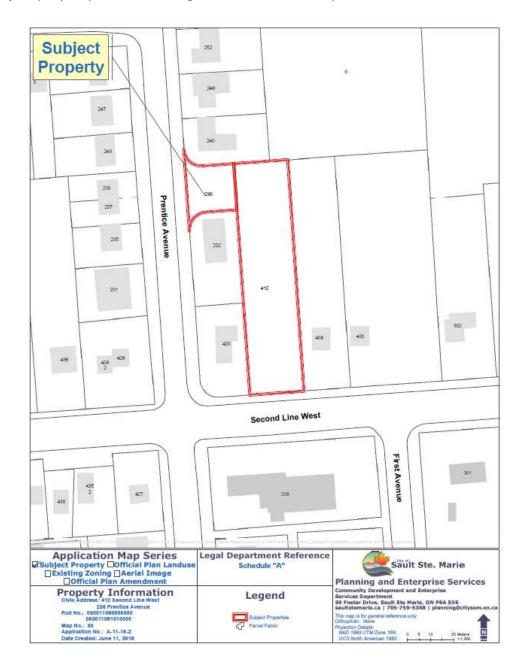

## SUBJECT PROPERTY: 412 Second Line West and 236 Prentice Avenue

The purpose of Zoning By-law 2020-162 is to rezone the property from R2 (Single Detached Residential) zone to R3.S (Low Density Residential) zone with a "Special Exception" to permit two multiple attached buildings subject to the following provisions:

- 1) A 1.8 metre fence must be constructed along the east lot line.
- 2) A 2.4 metre fence must be installed between the subject property and 232 Prentice Avenue.

The location of the subject property is shown on the map attached hereto.